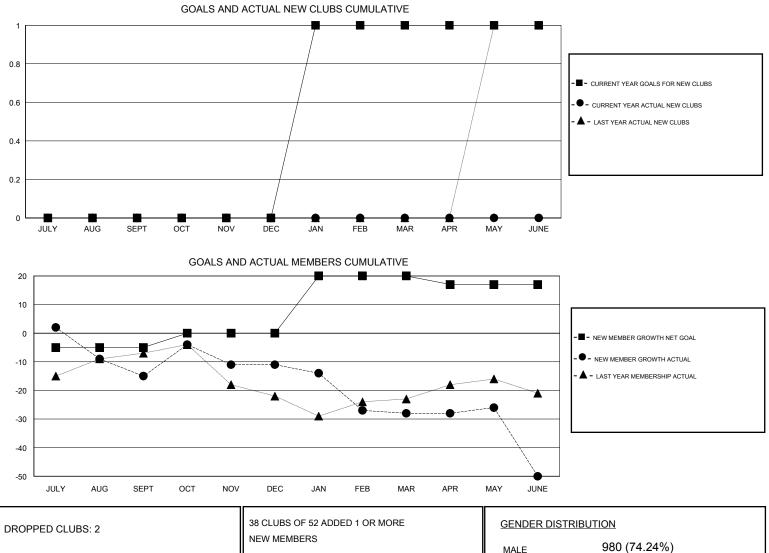

## LOCATION NEW ZEALAND

GMT CA

| Clubs                 |               |           |               | Members               |                                                                |                                                              |                                                    |  |
|-----------------------|---------------|-----------|---------------|-----------------------|----------------------------------------------------------------|--------------------------------------------------------------|----------------------------------------------------|--|
| RESULTS FOR 2016-2017 |               |           |               | RESULTS FOR 2016-2017 |                                                                |                                                              |                                                    |  |
| QUARTER               | NEW CLUB GOAL | NEW CLUBS | DROPPED CLUBS | QUARTER               | NEW MEMBER GROWTH<br>NET GOAL (not reinstated<br>or transfers) | NEW MEMBER<br>GROWTH ACTUAL (not<br>reinstated or transfers) | DROPPED<br>MEMBERS ACTUAL<br>(including transfers) |  |
| JULY/AUG/SEPT         | 0             | 0         | 0             | JULY/AUG/SEPT         | -5                                                             | 26                                                           | 41                                                 |  |
| OCT/NOV/DEC           | 0             | 0         | 0             | OCT/NOV/DEC           | 5                                                              | 35                                                           | 31                                                 |  |
| JAN/FEB/MAR           | 1             | 0         | 0             | JAN/FEB/MAR           | 20                                                             | 11                                                           | 28                                                 |  |
| APR/MAY/JUNE          | 0             | 0         | 3             | APR/MAY/JUNE          | -3                                                             | 45                                                           | 67                                                 |  |

| DROPPED CLUBS: 2        |          | NEW MEMBERS               | MALE                                                            | 980 (74.24%) |     |
|-------------------------|----------|---------------------------|-----------------------------------------------------------------|--------------|-----|
| DROPPED MEMBERS         |          |                           | FEMALE                                                          | 340 (25.76%) |     |
| DECEASED                | 18<br>17 | CLICK HERE FOR CUMULATIVE | TOTAL FAMILY UNIT MEMBERS<br>FAMILY MEMBERS PAYING HALF<br>DUES |              | 140 |
| CLUB CANCELLED<br>OTHER | 132      | MEMBERSHIP DATA           |                                                                 |              | 72  |
| TOTAL                   | 167      |                           |                                                                 |              |     |